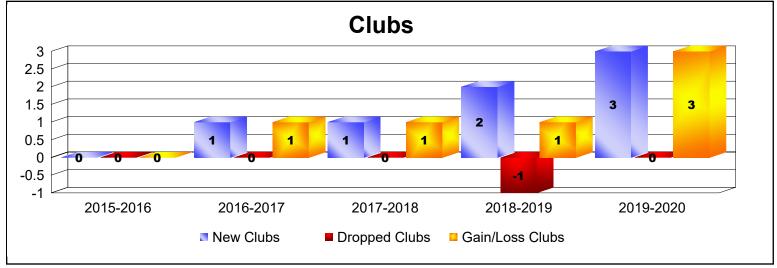

District 415

As of June 2020 Cumulative

| Year      | New<br>Clubs | Dropped<br>Clubs | Gain/<br>Loss<br>Clubs | New<br>Members | Charter<br>Members | Reinstate<br>Members | Transfer<br>Members | Total<br>Member<br>Added | Total<br>Members<br>Dropped | Gain/<br>Loss<br>Members |
|-----------|--------------|------------------|------------------------|----------------|--------------------|----------------------|---------------------|--------------------------|-----------------------------|--------------------------|
| 2015-2016 | 0            | 0                | 0                      | 18             | 4                  | 4                    | 0                   | 26                       | -39                         | -13                      |
| 2016-2017 | 1            | 0                | 1                      | 51             | 24                 | 0                    | 0                   | 75                       | -32                         | 43                       |
| 2017-2018 | 1            | 0                | 1                      | 30             | 21                 | 1                    | 1                   | 53                       | -72                         | -19                      |
| 2018-2019 | 2            | -1               | 1                      | 29             | 51                 | 1                    | 2                   | 83                       | -87                         | -4                       |
| 2019-2020 | 3            | 0                | 3                      | 31             | 69                 | 2                    | 3                   | 105                      | -75                         | 30                       |
| Average   | 1            | 0                | 1                      | 32             | 34                 | 2                    | 1                   | 68                       | -61                         | 7                        |