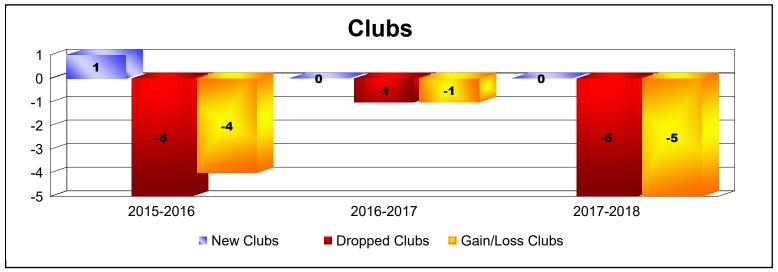

MBR0065 Page 1 of 2 7/7/2020 3:45:22AM

District 415

As of June 2020 Cumulative

| Year      | New<br>Clubs | Dropped<br>Clubs | Gain/<br>Loss<br>Clubs | New<br>Members | Charter<br>Members | Reinstate<br>Members | Transfer<br>Members | Total<br>Member<br>Added | Total<br>Members<br>Dropped | Gain/<br>Loss<br>Members |
|-----------|--------------|------------------|------------------------|----------------|--------------------|----------------------|---------------------|--------------------------|-----------------------------|--------------------------|
| 2015-2016 | 1            | -5               | -4                     | 15             | 20                 | 0                    | 0                   | 35                       | -89                         | -54                      |
| 2016-2017 | 0            | -1               | -1                     | 40             | 2                  | 0                    | 0                   | 42                       | -21                         | 21                       |
| 2017-2018 | 0            | -5               | -5                     | 0              | 0                  | 0                    | 1                   | 1                        | -104                        | -103                     |
| Average   | 0            | -4               | -3                     | 18             | 7                  | 0                    | 0                   | 26                       | -71                         | -45                      |