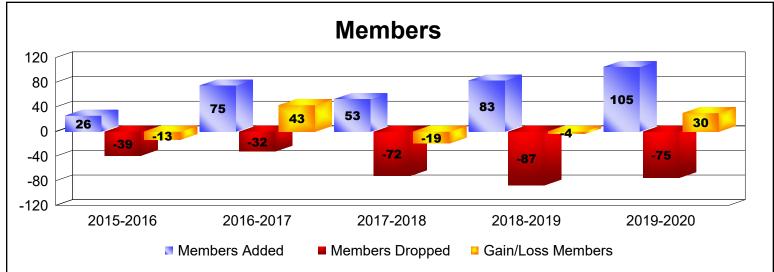

District 415

As of June 2020 Cumulative

| Year      | New<br>Clubs | Dropped<br>Clubs | Gain/<br>Loss<br>Clubs | New<br>Members | Charter<br>Members | Reinstate<br>Members | Transfer<br>Members | Total<br>Member<br>Added | Total<br>Members<br>Dropped | Gain/<br>Loss<br>Members |
|-----------|--------------|------------------|------------------------|----------------|--------------------|----------------------|---------------------|--------------------------|-----------------------------|--------------------------|
| 2015-2016 | 0            | 0                | 0                      | 18             | 4                  | 4                    | 0                   | 26                       | -39                         | -13                      |
| 2016-2017 | 1            | 0                | 1                      | 51             | 24                 | 0                    | 0                   | 75                       | -32                         | 43                       |
| 2017-2018 | 1            | 0                | 1                      | 30             | 21                 | 1                    | 1                   | 53                       | -72                         | -19                      |
| 2018-2019 | 2            | -1               | 1                      | 29             | 51                 | 1                    | 2                   | 83                       | -87                         | -4                       |
| 2019-2020 | 3            | 0                | 3                      | 31             | 69                 | 2                    | 3                   | 105                      | -75                         | 30                       |
| Average   | 1            | 0                | 1                      | 32             | 34                 | 2                    | 1                   | 68                       | -61                         | 7                        |