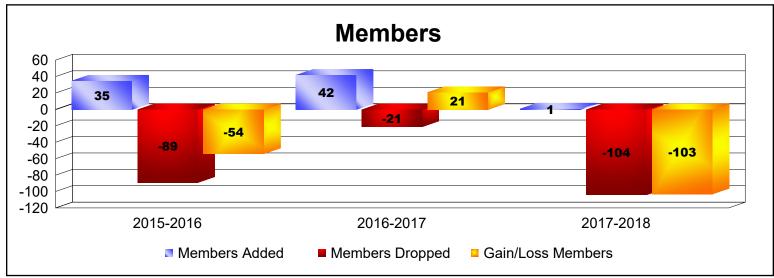

MBR0065 Page 1 of 2 7/7/2020 3:45:22AM

District 415

As of June 2020 Cumulative

| Year      | New<br>Clubs | Dropped<br>Clubs | Gain/<br>Loss<br>Clubs | New<br>Members | Charter<br>Members | Reinstate<br>Members | Transfer<br>Members | Total<br>Member<br>Added | Total<br>Members<br>Dropped | Gain/<br>Loss<br>Members |
|-----------|--------------|------------------|------------------------|----------------|--------------------|----------------------|---------------------|--------------------------|-----------------------------|--------------------------|
| 2015-2016 | 1            | -5               | -4                     | 15             | 20                 | 0                    | 0                   | 35                       | -89                         | -54                      |
| 2016-2017 | 0            | -1               | -1                     | 40             | 2                  | 0                    | 0                   | 42                       | -21                         | 21                       |
| 2017-2018 | 0            | -5               | -5                     | 0              | 0                  | 0                    | 1                   | 1                        | -104                        | -103                     |
| Average   | 0            | -4               | -3                     | 18             | 7                  | 0                    | 0                   | 26                       | -71                         | -45                      |